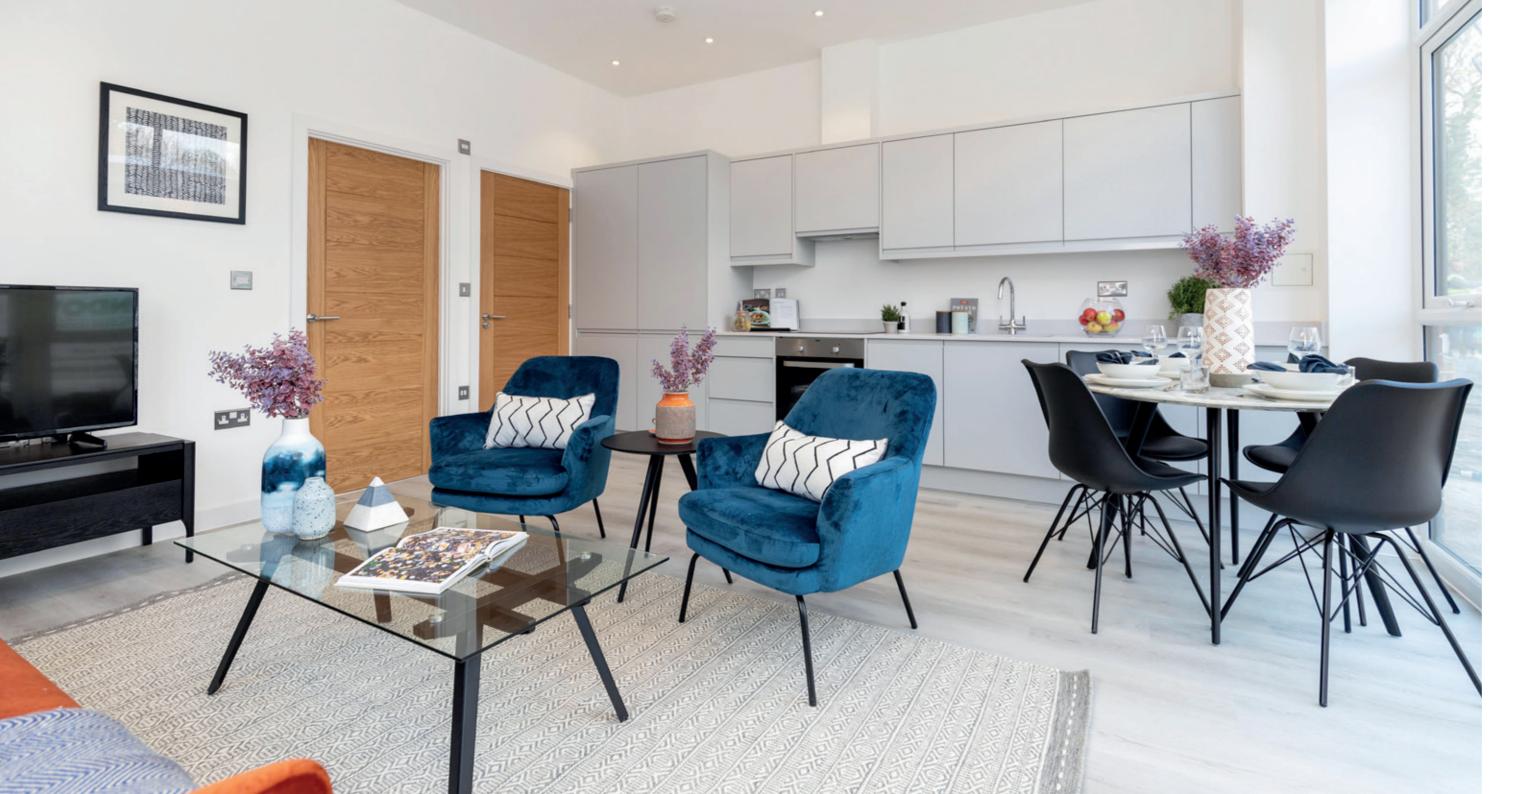

The quality finish of Parkview House is enhanced by high ceilings, mezzanine storage areas and smart privacy glass which complement the Dream Homes finish that includes Zanussi appliances, ample parking and smart communal areas.

#### **KITCHENS**

- Dove grey handleless kitchen units, soft-close doors and drawers with fitted cutlery tray.
- 20mm Quartz worktops and upstands.
- 1 ½ bowl underslung stainless-steel sink and mixer tap.
- Zanussi single oven.
- Zanussi 4 ring hob.
- Zanussi integrated extractor hood.
- Zanussi integrated washer.
- Zanussi integrated dishwasher in some apartments.
- Zanussi integrated Fridge Freezer.
- Track light to kitchen area and pelmet lighting to wall mounted kitchen units.
- Low energy LED lighting throughout.

#### **BATHROOMS**

- Wall hung vanity unit with integrated lighting, de-misting mirror and shaver socket.
- Chrome brass-ware fittings.
- Chrome heated towel rails.
- Wall hung concealed sanitary ware.
- Large format 600x300 ceramic tiling.

#### FLOOR FINISHES

- Carpet to bedrooms, Eaton Square Wakefield in 'Fitzwilliam'.
- Communal Area Carpet Tiles: Anthracite.
- Luxury grey acoustic Karndean style flooring (Lorenzo Collection).