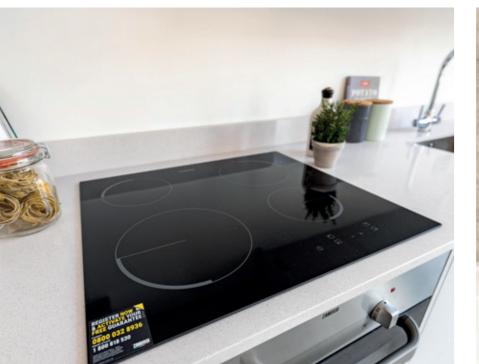

#### **KITCHENS**

- Dove grey handleless kitchen units, soft-close doors and drawers with fitted cutlery tray.
- 20mm Quartz worktops and upstands.
- 1 ½ bowl underslung stainless-steel sink and mixer tap.
- Zanussi single oven.
- Zanussi 4 ring hob.
- Zanussi integrated extractor hood.
- Zanussi integrated washer.
- Zanussi integrated dishwasher in some apartments.
- Zanussi integrated Fridge Freezer.
- Track light to kitchen area and pelmet lighting to wall mounted kitchen units.
- Low energy LED lighting throughout.