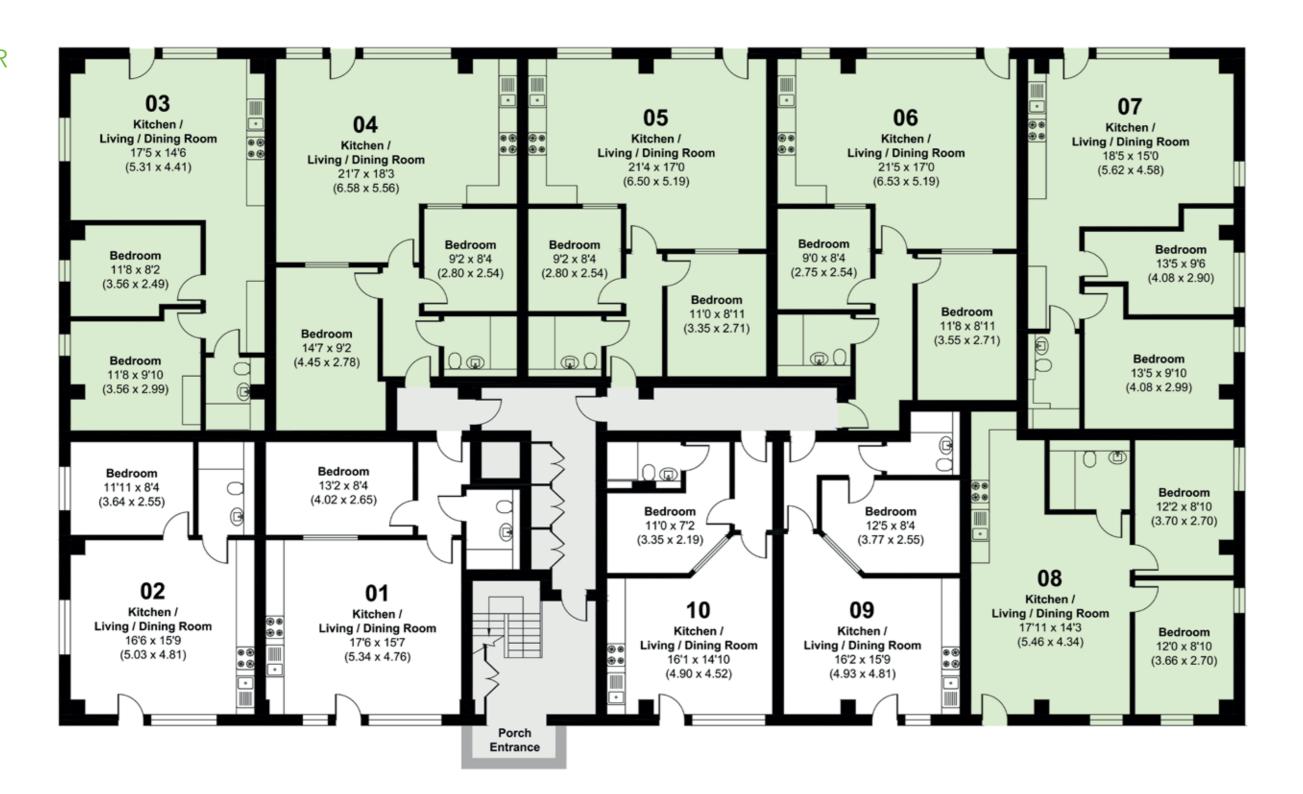

## GROUND FLOOR APARTMENTS 1-10

01

43.8 SQM 471 SQF

02

38.6 SQM 415 SQF

03

55.9 SQM 602 SQF

04

62.4 SQM 672 SQF

05

56.6 SQM 609 SQF

06

56.4 SQM 607 SQF

07

56.1 SQM 604 SQF

 $\mathsf{SC}$ 

55.0 SQM 592 SQF

09

38.3 SQM 412 SQF

10

34.3 SQM 368 SQF