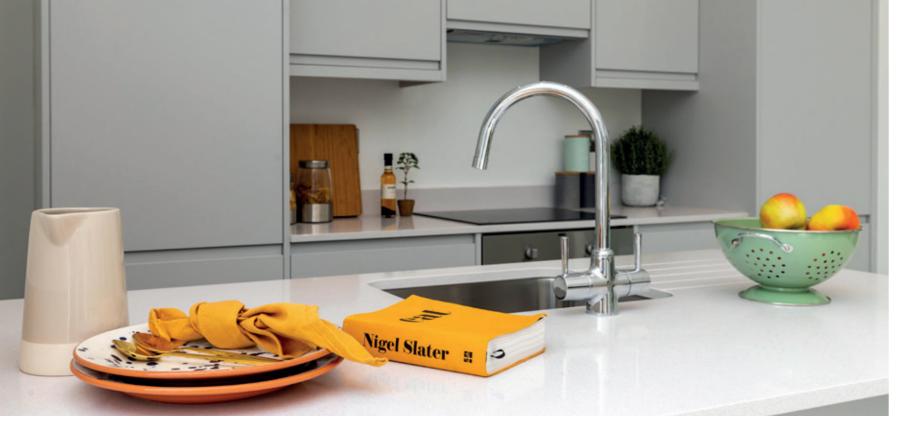

The quality finish of Parkview House is enhanced by high ceilings, mezzanine storage areas and smart privacy glass which complement the Dream Homes finish that includes Zanussi appliances, ample parking and smart communal areas.

#### **KITCHENS**

- Dove grey handleless kitchen units, soft-close doors and drawers with fitted cutlery tray.
- 20mm Quartz worktops and upstands.
- 1 ½ bowl underslung stainless-steel sink and mixer tap.
- Zanussi single oven.
- Zanussi 4 ring hob.
- Zanussi integrated extractor hood.
- Zanussi integrated washer.
- Zanussi integrated dishwasher in some apartments.
- Zanussi integrated Fridge Freezer.
- Track light to kitchen area and pelmet lighting to wall mounted kitchen units.
- Low energy LED lighting throughout.