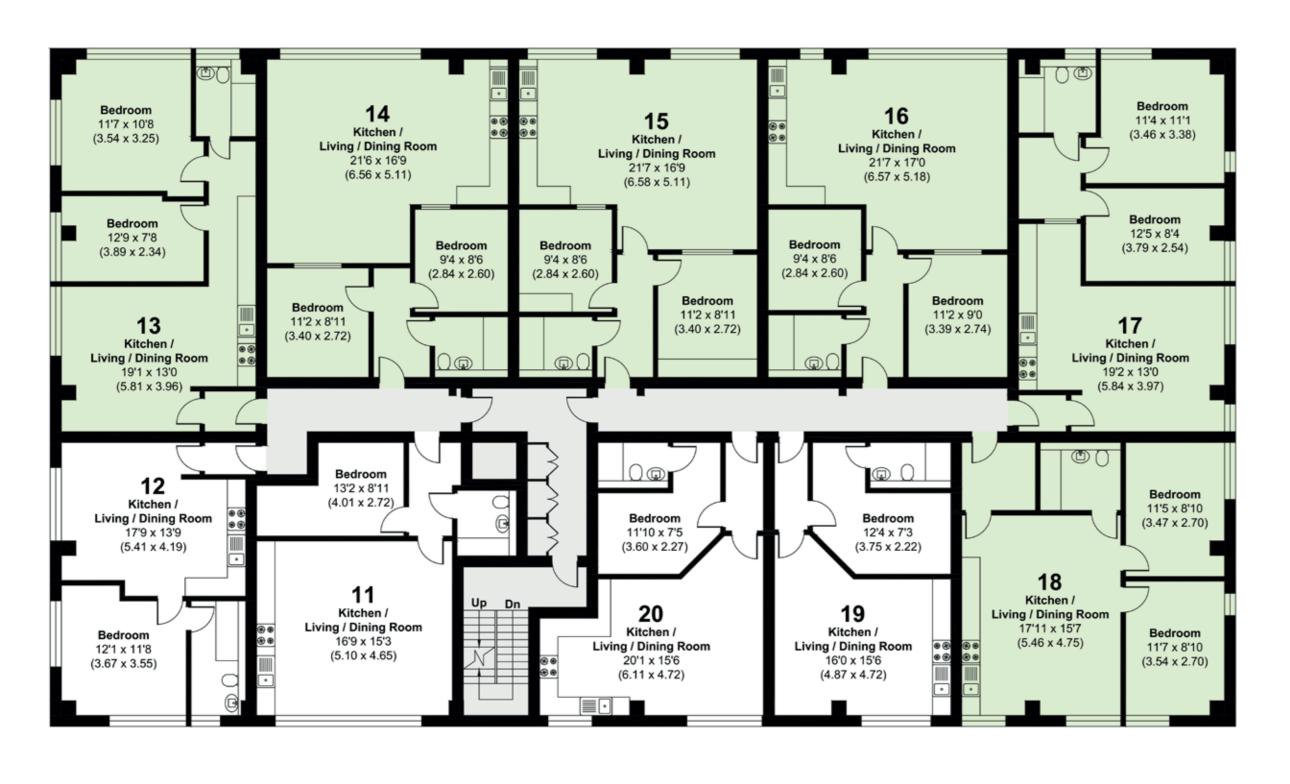

## FIRST FLOOR APARTMENTS 11-20

11

41.0 SQM 441 SQF

12

39.8 SQM 428 SQF

13

56.0 SQM 603 SQF

14

56.6 SQM 609 SQF

15

56.7 SQM 610 SQF

16

56.6 SQM 609 SQF

17

56.6 SQM 609 SQF

18

53 SQM 570 SQF

19

36.3 SQM 391 SQF

20

38.0 SQM 409 SQF