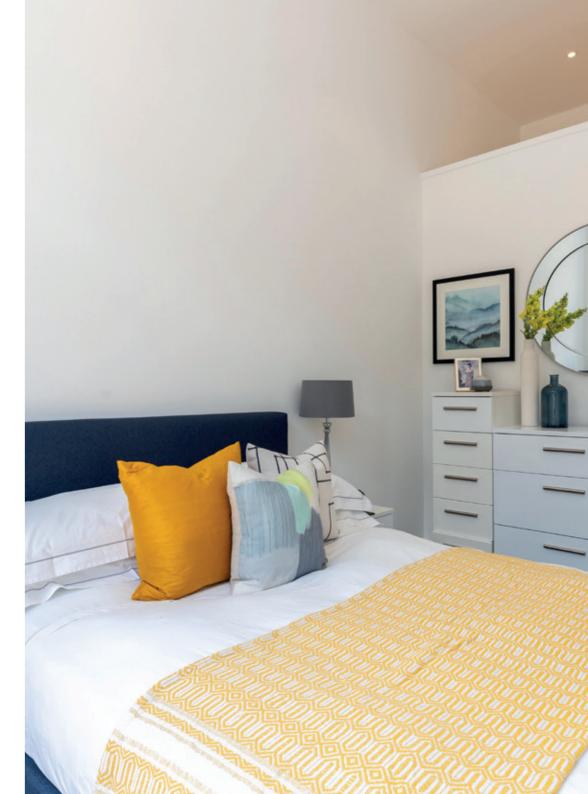

#### FLOOR FINISHES

- Carpet to bedrooms, Eaton Square Wakefield in 'Fitzwilliam'.
- Communal Area Carpet Tiles: Anthracite.
- Luxury grey acoustic Karndean style flooring (Lorenzo Collection).

#### HEATING, ELECTRICAL & LIGHTING

- Wi-Fi controlled radiators.
- Brushed chrome switches and sockets.
- Downlights to hallways, living / dining / kitchen and bathrooms.
- Pendant lighting to bedroom.
- TV points to living areas / bedrooms.
- Video intercom system.
- Fire alarm.
- BT data points to living areas / bedrooms with Super-fast FTTP broadband.