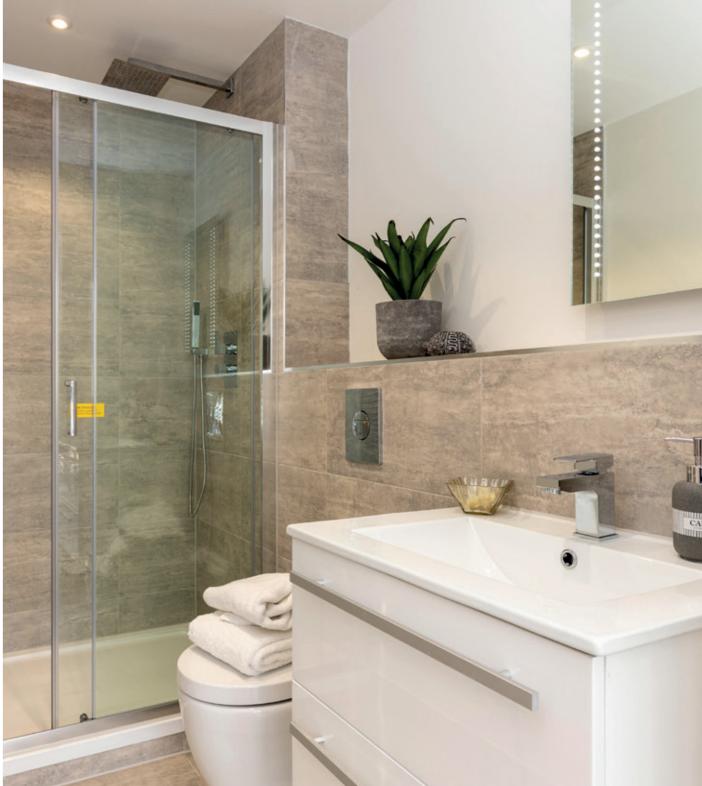

#### **BATHROOMS**

- Wall hung vanity unit with integrated lighting, de-misting mirror and shaver socket.
- Chrome brass-ware fittings.
- Chrome heated towel rails.
- Wall hung concealed sanitary ware.
- Large format 600x300 ceramic tiling.