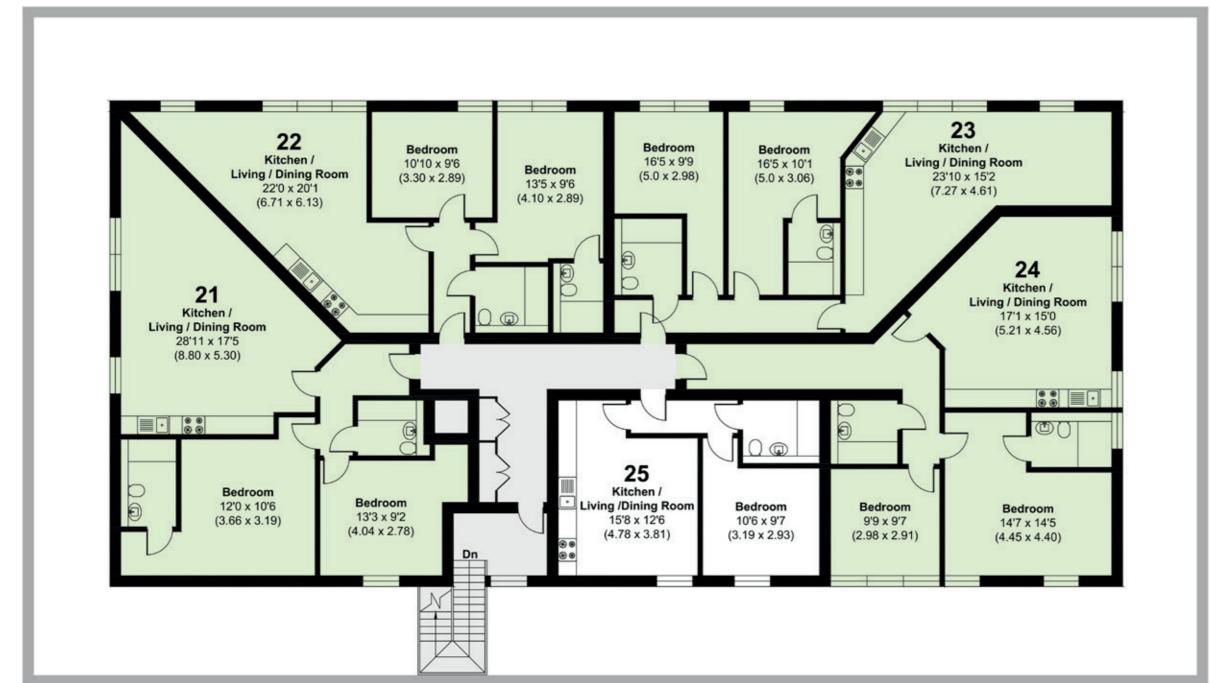

### SECOND FLOOR **APARTMENTS 21-25**

74.4 SQM 801 SQF

61.4 SQM 661 SQF

63.2 SQM 680 SQF

65.8 SQM 708 SQF

33.5 SQM 361 SQF