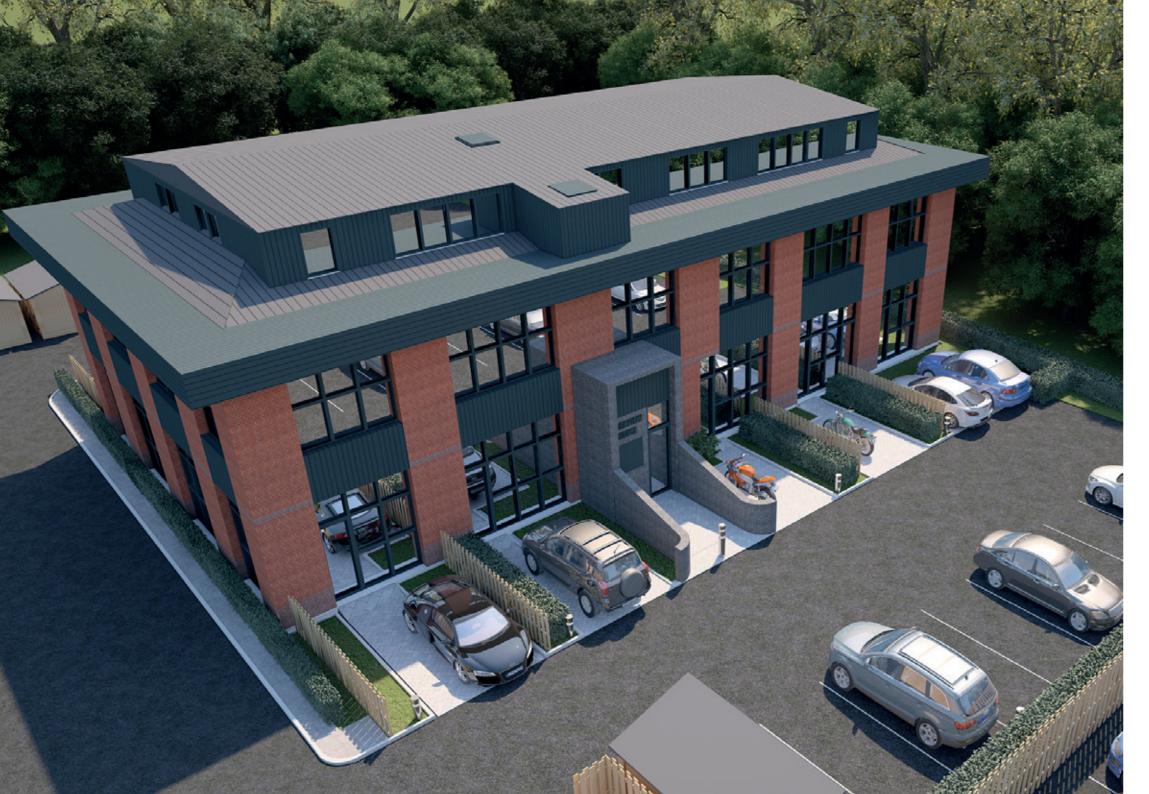

# THE PERFECT HOME IN THE IDEAL LOCATION...

Parkview House is an exciting development of 25 bespoke apartments located just under 1 mile from Wokingham Town Centre and railway station. Set over three floors, these stunning apartments side onto Leslie Sears playing fields with many boasting views across the fields and all residents having direct access.

The quality finish of Parkview House is enhanced by high ceilings, mezzanine storage areas and smart privacy glass which complement the Dream Homes finish that includes Zanussi appliances, ample parking and smart communal areas.