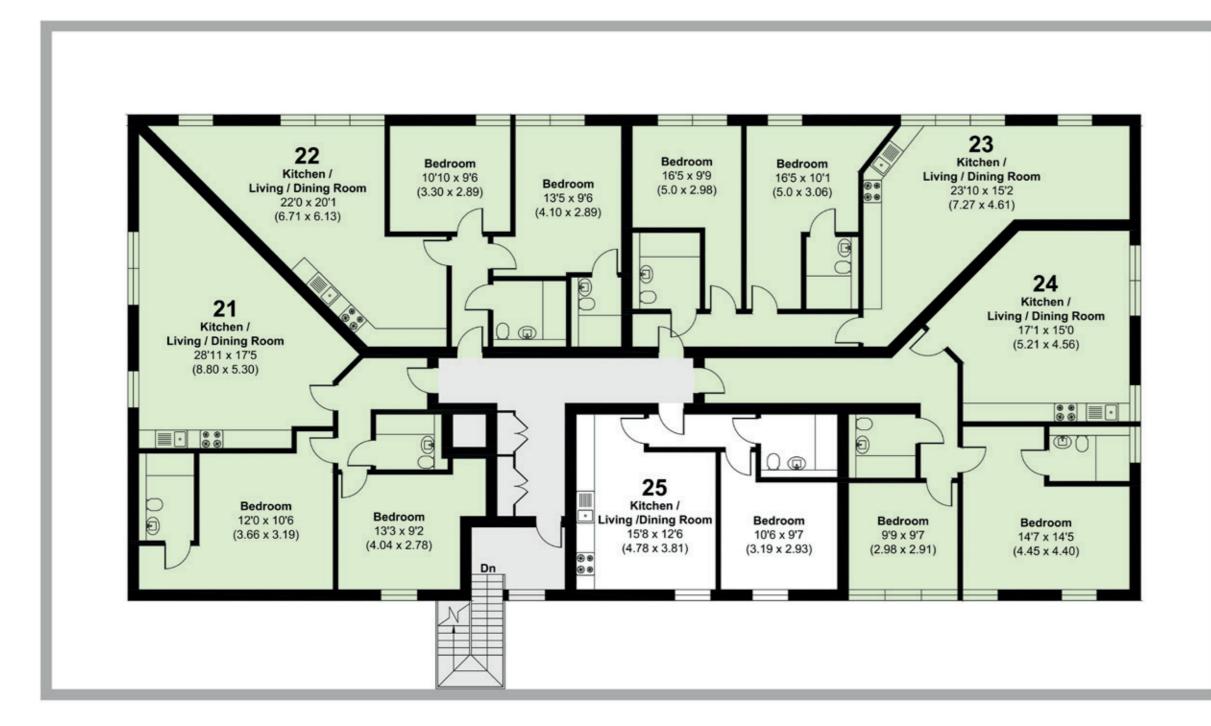

### SECOND FLOOR **APARTMENTS 21-25**

74.4 SQM 801 SQF

61.4 SQM 661 SQF

63.2 SQM 680 SQF

65.8 SQM 708 SQF

33.5 SQM 361 SQF